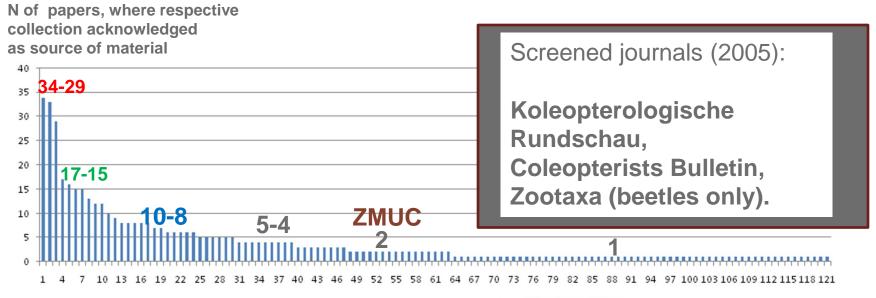

# 'Sleeping beauty': Relative impact of the Beetle Collection of ZMUC

Mentioned collections (121 in total)

## 34-29

NHM, London Smithsonian NHM, Vienna

#### 17-15

MNHN, Paris FMNH, Chicago Canadian Mus. of Nat. Mus.Comp. Zool. USA

10-8

Essig Ent. Mus.

**INBio, Costa Rica** 

Nat. Mus. Prague

Florida State Col.

**5-4** Nat. Hist. Mus., Stuttgart Nat. Univ. Mexico Zool. Mus., Lund Univ. of Kansas, USA Austral. Nat. Ins. Col. Nat. Hist. Mus. Geneve

#### 2 Nat. Mus., Chile Naturalis, Leiden Nat. Hist. Mus., Stockh. Mus. Centr. Afr., Terv. ZMUC Inst. Syst. Evol. Poland

#### -

Mirzayans Mus. Iran Bratislava Nat. Mus. Ent. Mus. Ecuador Canterbury Mus. NZ Santa Barb. Mus. USA West. Austral. Mus.