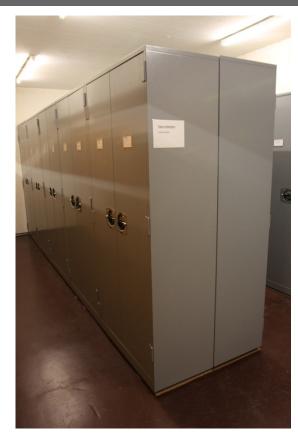

# Dry (pinned) beetle collection: world

At least 3,000,000 specimens (10 cabinet sections: >6000 full drawers): ca.60% in unit trays; Junk & Schenkling cat.

Geographic strengths: Palearctic, Ethiopian Region (East Africa), Oriental Region

Particular taxonomic strengths: Carabidae, Hydrophilidae, Staphylinidae

Unsorted pinned accessions: >100 drawers: Palearctic, Tanzania; Laos; New Zealand, Australia, etc.

## **Danish collection, faunistics**

# **Synoptic collection**

# >600 drawers

Mogens Holmen Ole Vagtholm-Jensen Ole Martin Ole Mehl Viggo Mahler Jan Boe Runge Henning Liljehult Gunnar Pritzl Palle Jørum **Henning Pedersen** Mogens Hansen Hans Gønget Kristian Arevad Sigvald Kristensen Philip Francis Thomsen Hans Peter Ravn Jan Pedersen