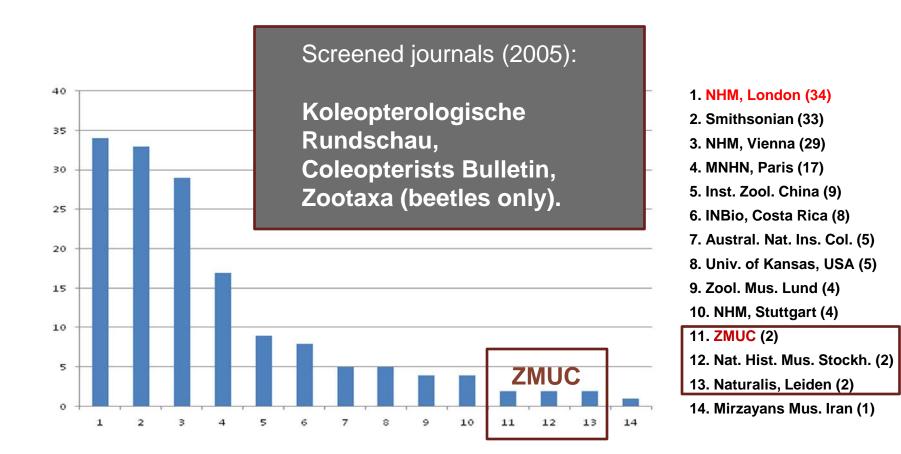

# 'Sleeping beauty': Relative impact of the Beetle Collection of ZMUC

Mentioned collections (121 in total)

## 34-29

NHM, London Smithsonian NHM, Vienna

#### 17-15

MNHN, Paris FMNH, Chicago Canadian Mus. of Nat. Mus.Comp. Zool. USA

10-8

Essig Ent. Mus.

**INBio, Costa Rica** 

Nat. Mus. Prague

Florida State Col.

**5-4** Nat. Hist. Mus., Stuttgart Nat. Univ. Mexico Zool. Mus., Lund Univ. of Kansas, USA Austral. Nat. Ins. Col. Nat. Hist. Mus. Geneve

#### 2 Nat. Mus., Chile Naturalis, Leiden Nat. Hist. Mus., Stockh. Mus. Centr. Afr., Terv. ZMUC Inst. Syst. Evol. Poland

#### -

Mirzayans Mus. Iran Bratislava Nat. Mus. Ent. Mus. Ecuador Canterbury Mus. NZ Santa Barb. Mus. USA West. Austral. Mus.

# 'Sleeping beauty': Relative impact of the Beetle Collection of ZMUC early 21st century