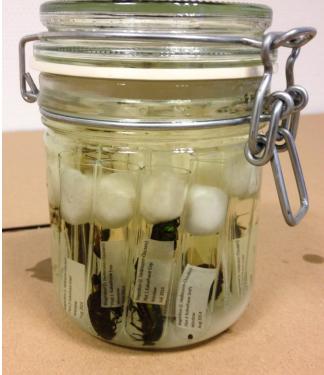

## Wet (alcohol) collection

Unmounted stuff from most recent expeditions (e.g., Laos, E Australia, 2008); Large backlogs from Tanzania, other countries; large series of beetles from Denmark, Greenland, Iceland, Faroe Islands. Important beetle larvae collection, especially good for Denmark;

DNA quality material: in -20C kitchen freezer... so far.