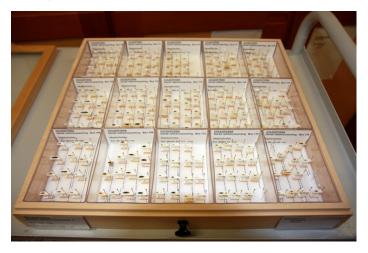

# Dry (pinned) beetle collection: world

At least 3,000,000 specimens (10 cabinet sections: >6000 full drawers): ca.60% in unit trays; Junk & Schenkling cat.

Geographic strengths: Palearctic, Ethiopian Region (East Africa), Oriental Region

Particular taxonomic strengths: Carabidae, Hydrophilidae, Staphylinidae

Unsorted pinned accessions: >100 drawers: Palearctic, Tanzania; Laos; New Zealand, Australia, etc.

# **Synoptic collection**

# >600 drawers

Mogens Holmen Ole Vagtholm-Jensen Ole Martin Ole Mehl Viggo Mahler Jan Boe Runge Henning Liljehult Gunnar Pritzl Palle Jørum **Henning Pedersen** Mogens Hansen Hans Gønget Kristian Arevad Sigvald Kristensen Philip Francis Thomsen Hans Peter Ravn Jan Pedersen