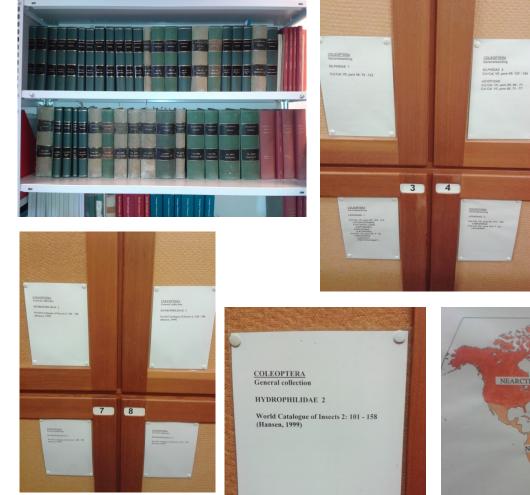

# Dry (pinned) beetle collection: world

At least 3,000,000 specimens (10 cabinet sections: >6000 full drawers): ca.60% in unit trays; Junk & Schenkling cat.

Geographic strengths: Palearctic, Ethiopian Region (East Africa), Oriental Region

Particular taxonomic strengths: Carabidae, Hydrophilidae, Staphylinidae

Unsorted pinned accessions: >100 drawers: Palearctic, Tanzania; Laos; New Zealand, Australia, etc.

# Organization by the World catalogue

COLEOPTERA Generalsamling SILPHIDAE 2 Col.Cat. VII, pars 95: 123 - 154. AGYRTIDAE Col.Cat. VII, pars 95: 68 - 71 Col.Cat. VII, pars 95: 73 - 77