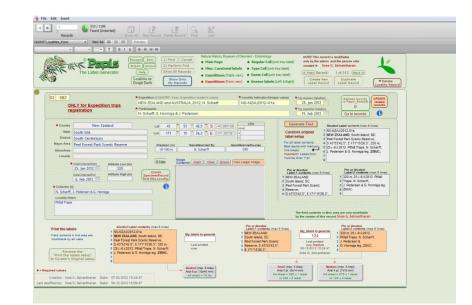

early 21st century





## **Goals and priorities**

1. Robust loan/visitor traffic (shift from types to unrevised material)

2. Regular fieldwork in biodiversity poorly known areas: world representation of genera for Staphylinidae

3. DNA-tissue collection, at least for Staphylinidae project

4. Efficient workflow for sorting backlogs, pin-mounting and integrating accessions, with students

5. Entire beetle collection to unit trays, upgrade of the systematic arrangement

6. Efficient databases and on-line representation



# Loan/visitor traffic











Prague





### Beutelsbach



# **Regular fieldwork**









Costa Rica







# Sorting & Storing





Bulk samples

to

this!



#### UNIVERSITY OF COPENHAGEN











# Sorting Workflow









### **Mounting & labelling**















# **DNA tissue collection**

| A Deced       | Total (Uncorted)    | Drov Al New Record Date |                      | 2                      |                |      | FleMaker Pro - (Frysic)     |
|---------------|---------------------|-------------------------|----------------------|------------------------|----------------|------|-----------------------------|
|               | nden 🔹 Ven Azi 🛲 🗖  |                         | a second i rendi i i | 64                     |                |      | File Edit View In           |
|               |                     |                         |                      |                        |                |      | 1                           |
| Frysis Beta   |                     | NTION - NO SECURITY, YE |