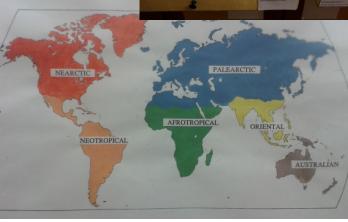

# Dry (pinned) beetle collection: world

At least 3,000,000 specimens (10 cabinet sections: >6000 full drawers): ca.60% in unit trays; Junk & Schenkling cat.

Geographic strengths: Palearctic, Ethiopian Region (East Africa), Oriental Region