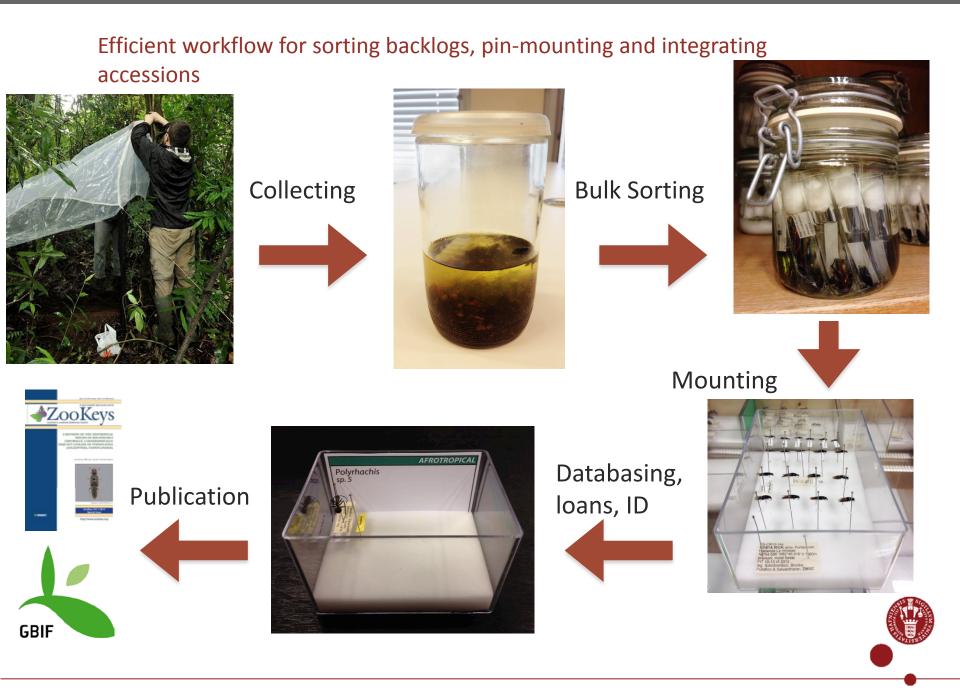

3. DNA-tissue collection, at least for Staphylinidae project

4. Efficient workflow for sorting backlogs, pin-mounting and integrating accessions, with students

5. Entire beetle collection to unit trays, upgrade of the systematic arrangement

# Sorting Workflow