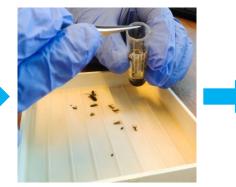

# Sorting & Storing

Bulk samples

to

this!

# Sorting Workflow

# **DNA tissue collection**

| A Deced       | Total (Uncorted)    | Drov Al New Record Date |                      | 2                      |                |      | FleMaker Pro - (Frysic)     |
|---------------|---------------------|-------------------------|----------------------|------------------------|----------------|------|-----------------------------|
|               | nden 🔹 Ven Azi 🛲 🗖  |                         | a second i rendi i i | 64                     |                |      | File Edit View In           |
|               |                     |                         |                      |                        |                |      | 1                           |
| Frysis Beta   |                     | NTION - NO SECURITY, YE |                      | 10000                  | 21 1012200     | 582  | Records                     |
| Fr            | <b>YSIS</b> - Freez | is DNA sa               | mple manag           | ement for Pap          | ois at ZMU     | IC . | Layout: extractions         |
| CatalogBanber | Sublanity           | Taxon same              | ONACode              | ExtractedBy (Initial-Q | ExtractionDate |      | *                           |
| 2muc00046171  | Staphylininae       | Bollognus pictus        | BOsp02               | AMS                    | 10-12-2008     | >    | Frysis Beta                 |
| amuc00046229  | Paederinas          | Paederus riperius       | PAErip01a            | AMS                    | 14-07-2009     |      | Ext                         |
| pmuc00044220  | Paederinae          | Paederus riparius       | PAErp01b             | AMS                    | 08-03-2011     | -    | CatalogNumber 2             |
| amuc00046172  | Staphylininae       | Bollogyrus pictus       | BOsp03               | AMS                    | 17-09-2008     | -    | Extracted by AKH            |
| 2muc00046173  | 🚺 Staphylininae     | Bolitogyrus bullatus    | AB15                 | AJB                    | 10-01-2013     | -    | Adat                        |
| amuc00046221  | Psederinae          | Lathrobium brunnipes    | LATbru01a            | AMO                    | 14-07-2009     |      | Order Coleoptera<br>Tribe - |
| amuc00046221  | Paederinae          | Lettrobium brunnipes    | LATbru01b            | AMS                    | 08-03-2011     |      | Cerabus ariensis            |
| omuc00044222  | Paederinae          | Asterius pulchellus     | ASTpul01             | AMS                    | 08-03-2011     | -    |                             |
| amuc00048174  | 🚺 Staphylininae     | Boltogyrus aller        | AD18                 | AJB                    | 10-01-2013     |      | locus GB                    |
| amuc00046223  | Paederinae          | Scymbalium indet        | SCYsp01              | AMS                    | 08-03-2011     |      |                             |
| pmuc00036767  | Staphylininae       | Boltoginus salvini      | AB17                 | AJB                    | 10-01-2013     | -    |                             |
| amuc00048224  | Paederinae          | Вагуорлік ар            | B4Rap01              | AMO                    | 08-03-2011     |      |                             |
| zmuc00046176  | Staphylininae       | Boltogyrus favus        | AB20                 | AJB                    | 10-01-2013     | -    |                             |
| amuc00048177  | Staphylininae       | Boltogyrus falmi        | AB19                 | AJB                    | 10-01-2013     |      |                             |