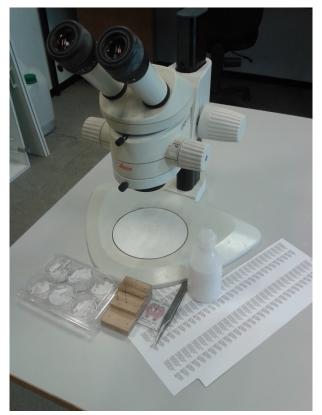

UC early 21st century





## **Goals and priorities**

1. Robust loan/visitor traffic (shift from types to unrevised material)

2. Regular fieldwork in biodiversity poorly known areas: world representation of genera for Staphylinidae

3. DNA-tissue collection, at least for Staphylinidae project

4. Efficient workflow for sorting backlogs, pin-mounting and integrating accessions, with students

5. Entire beetle collection to unit trays, upgrade of the systematic arrangement

6. Efficient databases and on-line representation



# Loan/visitor traffic











Prague





### Beutelsbach



# **Regular fieldwork**









Costa Rica







# Sorting & Storing





Bulk samples

to

this!



#### UNIVERSITY OF COPENHAGEN











# Sorting Workflow









### **Mounting & labelling**















# **DNA tissue collection**

| A Deced       | Total (Uncorted)    | Drov Al New Record Date |                      | 2                      |                |      | FleMaker Pro - (Frysic)     |
|---------------|---------------------|-------------------------|----------------------|------------------------|----------------|------|-----------------------------|
|               | nden 🔹 Ven Azi 🛲 🗖  |                         | a second i rendi i i | 64                     |                |      | File Edit View In           |
|               |                     |                         |                      |                        |                |      | 1                           |
| Frysis Beta   |                     | NTION - NO SECURITY, YE |