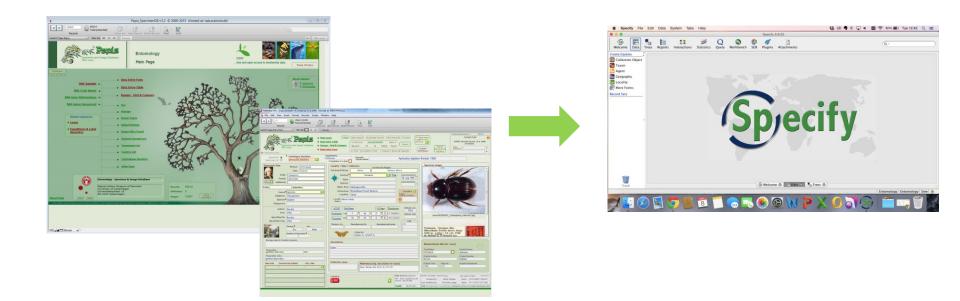

ted from bind left leg |
| Order Colesplara Femily Ci<br>Tribe – Subtrit<br>Carabus ariensis           | zmuc00045760                                      |
| locus GBank acc. no. seq. by                                                | sequence GenBank                                  |
|                                                                             |                                                   |
|                                                                             |                                                   |
|                                                                             |                                                   |

endel 2-0627410311 IV Allamater rother 2-0627413212 IV Allamater









# Databasing

## From PAPIS to Specify





### **Accession integration**





Ex coll. Ole Mehl

Ole Mehl's collection