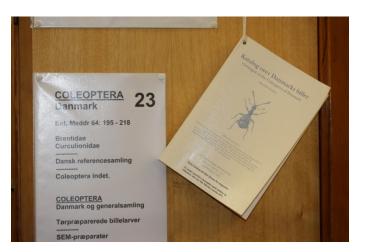

## **Danish collection, faunistics**

# **Synoptic collection**

# Organization by the World catalogue

COLEOPTERA Generalsamling SILPHIDAE 2 Col.Cat. VII, pars 95: 123 - 154. AGYRTIDAE Col.Cat. VII, pars 95: 68 - 71 Col.Cat. VII, pars 95: 73 - 77