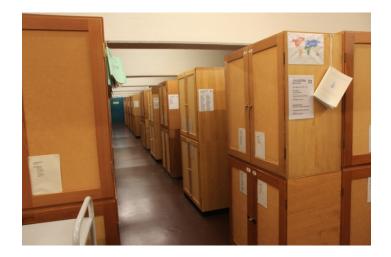

# Dry (pinned) beetle collection: world

At least 3,000,000 specimens (10 cabinet sections: >6000 full drawers): ca.60% in unit trays; Junk & Schenkling cat.

Geographic strengths: Palearctic, Ethiopian Region (East Africa), Oriental Region

Particular taxonomic strengths: Carabidae, Hydrophilidae, Staphylinidae

Unsorted pinned accessions: >100 drawers: Palearctic, Tanzania; Laos; New Zealand, Australia, etc.