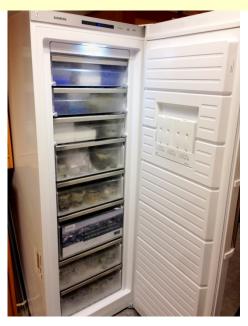

ty) Adat: Harsen | Disko 25-09-2014     extracted from bind left leg |
| Order Colesplara Femily Ci<br>Tribe – Subtrit<br>Carabus ariensis           | zmuc00045760                                      |
| locus GBank acc. no. seq. by                                                | sequence GenBank                                  |
|                                                                             |                                                   |
|                                                                             |                                                   |
|                                                                             |                                                   |

endel 2-0627410311 IV Allamater rother 2-0627413212 IV Allamater









# Databasing

## From PAPIS to Specify





### **Accession integration**





Ex coll. Ole Mehl

Ole Mehl's collection