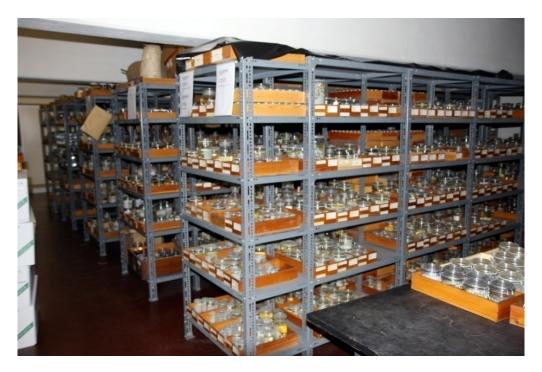

## Wet (alcohol) collection

Unmounted stuff from most recent expeditions (e.g., Laos, E Australia, 2008); Large backlogs from Tanzania, other countries; large series of beetles from Denmark, Greenland, Iceland, Faroe Islands. Important beetle larvae collection, especially good for Denmark;

DNA quality material: in -20C kitchen freezer... so far.