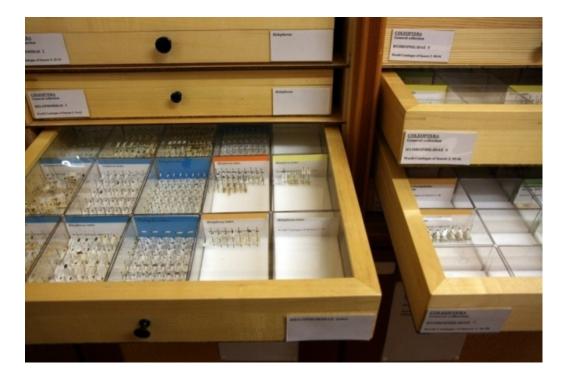

# Dry (pinned) beetle collection: world

At least 3,000,000 specimens (10 cabinet sections: >6000 full drawers): ca.60% in unit trays; Junk & Schenkling cat.

Geographic strengths: Palearctic, Ethiopian Region (East Africa), Oriental Region

Particular taxonomic strengths: Carabidae, Hydrophilidae, Staphylinidae

Unsorted pinned accessions: >100 drawers: Palearctic, Tanzania; Laos; New Zealand, Australia, etc.